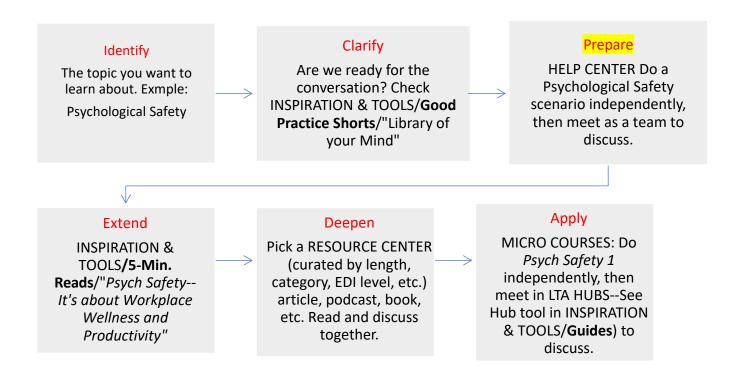

## DIVIGO LEARNING PATHWAY: TEAMS

**OPTION 1: You want DEI learning to be a collaborative team effort.** 

Divigo's integrated approach links different points of the pathway to each other, so you are always deepening and extending learning using resources and tools that connect together!