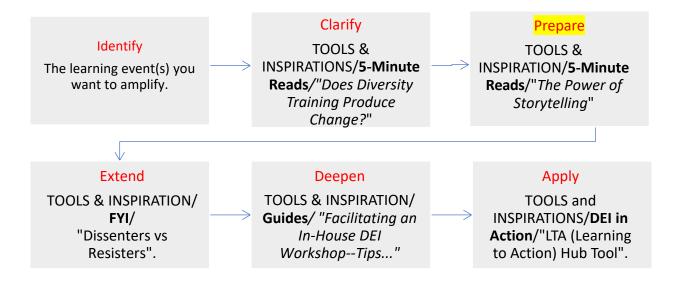

## **OPTION 2:** You want to reinforce DEI learning.

Divigo's integrated approach links different points of the pathway to each other, so you are always deepening and extending learning using resources and tools that connect together!