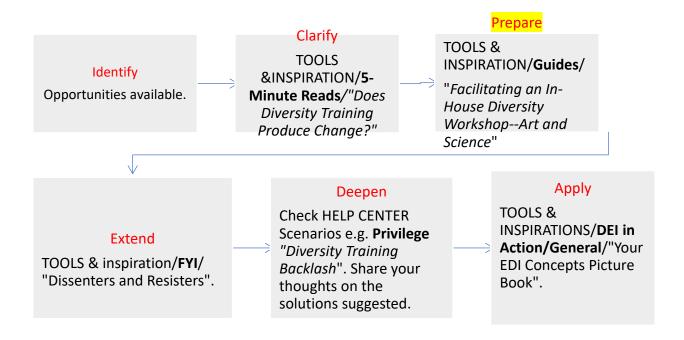

OPTION 3: You want to insert SLBs (Small Learning Bits) into everyday discussion

Divigo's integrated approach links different points of the pathway to each other, so you are always deepening and extending learning using resources and tools that connect together!